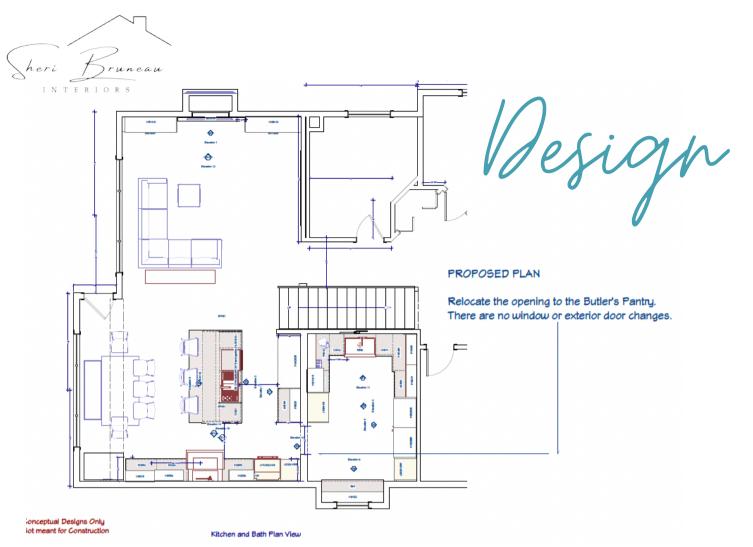

Vesign Without a design, you have no build. This is a crucial step to ensuring your project runs smoothly. Think of this as your recipe to SUCCESS. Besign & Build

We take the design and turn that paper dream into a reality.

Create both 2D and 3D Interior Deisgns for your project. Whether it be a kitchen, a bathroom, a basement, or an entire home (new build).

- Cabinet
  Elevations
- Floor plan
  layout
- Selections

Build

We take the design plan and bring it to life. Our team of trusted trades have been approved to work on our projects. Having us look after the build aspect allows us to ensure the design plan is carried out.